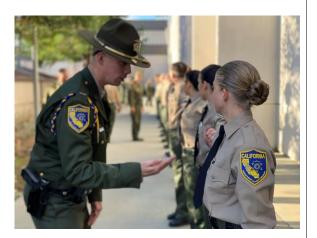

#### CSLEA Meets with Cadets in CDFW Wildlife Academy Class 63

OROVILLE – Prior to the start of the California Department of Fish and Wildlife Academy Class 63, California Statewide Law Enforcement Association (CSLEA) Chief Counsel Kasey Clark and Resource Protection Peace Officer (RPPOA) President Ryan McCoy met with cadets to speak with them about the importance of union

membership and wish them the best during their 30 weeks of rigorous training ahead.

#### Read More