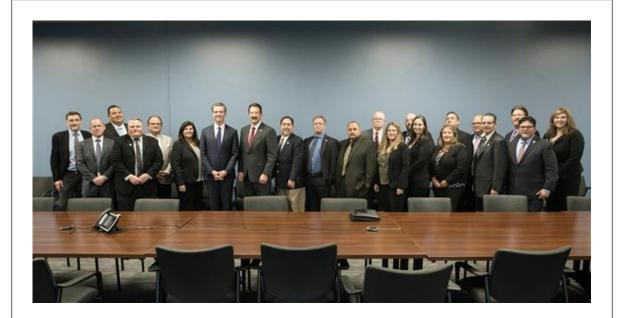

# CSLEA Directors Travel to State Capitol to Meet with Governor Gavin Newsom

SACRAMENTO – On January 13, 2020, California Statewide Law Enforcement Association (CSLEA) Directors travelled to the State Capitol for a scheduled meeting with Governor Gavin Newsom. The meeting with the Governor followed the CSLEA Board's first directors' meeting in 2020.

"The governor is always very gracious in setting aside time for our directors, who bring to the table with them, the issues facing 7,000 people in Bargaining Unit 7 and their families," said CSLEA President Alan Barcelona. "The governor knows what we are grateful for and areas in which we still seek improvement. He is honest and open with us."