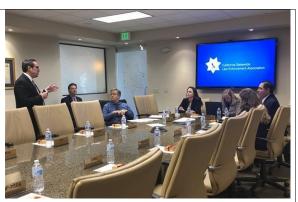

# CSLEA Directors Travel to State Capitol to Meet with Governor Gavin Newsom

SACRAMENTO – On January 13, 2020, California Statewide Law Enforcement Association (CSLEA) Directors travelled to the State Capitol for a scheduled meeting with Governor Gavin Newsom. The meeting with the Governor followed the CSLEA Board's first directors' meeting in 2020.

"The governor is always very gracious in setting aside time for our directors, who bring to the table with them, the issues facing 7,000 people in Bargaining Unit 7 and their families," said CSLEA President Alan Barcelona. "The governor knows what we are grateful for and areas in which we still seek improvement. He is honest and open with us."

#### Read More