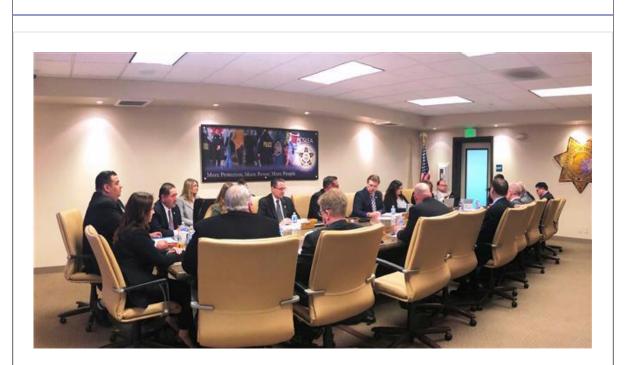

#### CSLEA Board of Directors Meeting – January 13, 2010

SACRAMENTO- On January 13, 2020, California Statewide Law Enforcement Association (CSLEA) officers and directors met at CSLEA headquarters for their first board meeting of 2020. New to the board of directors is recently elected Fire Marshal Emergency Services Association (FMESA) President Lindsey Stanley and Association of Motor Carrier Operation Specialists (AMCOS) President Cesar Bustos.