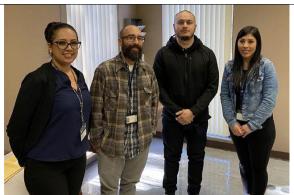

## CSLEA Welcomes New Members to the Legal Representation Committee

SACRAMENTO – The California Statewide Law Enforcement Association (CSLEA) Legal Representation Committee (LRC) met at CSLEA headquarters in Sacramento on January 13, 2020. The LRC consists of four CSLEA directors and Chief Legal Counsel Kasey Clark who serves as an advisor to the committee. The role of the committee is to evaluate grievances brought forth by members and CSLEA attorneys to determine whether to authorize the costs of arbitration.