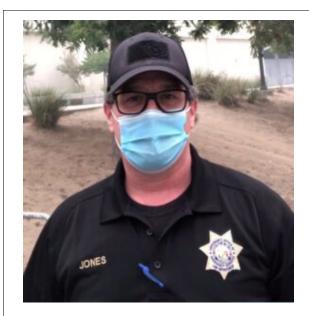

# IN THE SPOTLIGHT

At a Time When Many Are Asking What's Next, Emergency Response Crews Focus on the Emergency at Hand

MADERA COUNTY - When you work in the world of emergency services, you know better than to ask, "what's next?" But BJ Jones admits that very question crossed his mind on September 10, 2020 while he was working at the Creek Fire Incident Command Center in Madera County and someone announced that the hotel he was staying in, was currently on fire.