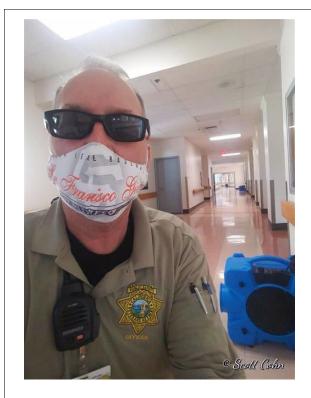

### CSLEA Member Scott Cohn -Firefighter/Security Officer at Yountville Veterans Home

YOUNTVILLE - Scott assisted with placing air scrubbing machines inside the Holderman building on October 3, 2020 due to the poor air quality from the Glass fire. The Tug McGraw foundation loaned the Home 9 air scrubbers so the inside air would be cleaner and better to breath for both the employees and residents. Thanks, Scott!