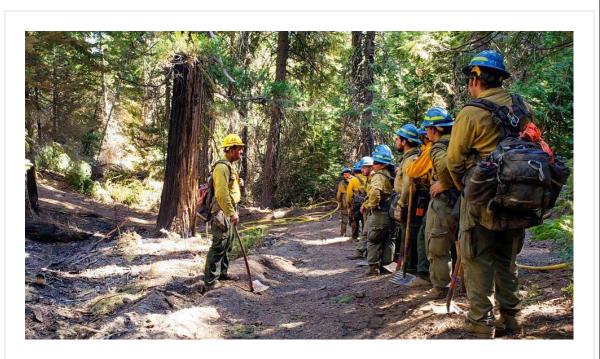

Proud of our CSLEA member - CCC crew supervisor Cedar Long. Thank you, and all our conservationists, for your work in our state's fire fights!

An investigation by CDI Special Investigator and CSLEA/CAFI Member Leanne Borden