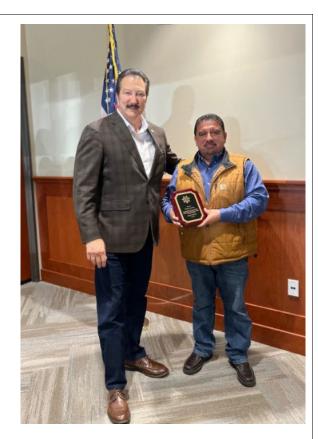

# CSLEA Presents Plaque to Retiring Senior Counsel Jim Vitko

SACRAMENTO - On December 10, 2024, President Barcelona presented a plaque of appreciation to retiring CSLEA Senior Counsel Jim Vitko.

"Retire like you worked, with style, grace, and a touch of mischief, you will be missed by the CSLEA Board of Directors," said Barcelona.

"When I came on board here as an attorney some 15 years ago, I came from the CSLEA Board of Directors, and I had a whole lot of police experience coming in, not a whole lot of legal experience, and it was a whole different of set of skills I had to learn. The legal staff here saw that I learned them. Thank you to the Board, it has truly been a pleasure," said Vitko. "You all seriously do good work, be proud of yourselves, I believe the work that you do is worth it."