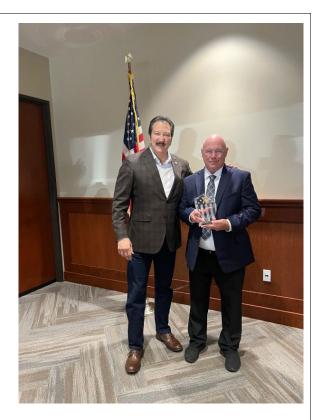

# CSLEA Presents Plaque to Retiring Senior Counsel Jim Vitko

SACRAMENTO - On December 10, 2024, President Barcelona presented a plaque of appreciation to retiring CSLEA Senior Counsel Jim Vitko.

"Retire like you worked, with style, grace, and a touch of mischief, you will be missed by the CSLEA Board of Directors," said Barcelona.

"When I came on board here as an attorney some 15 years ago, I came from the CSLEA Board of Directors, and I had a whole lot of police experience coming in, not a whole lot of legal experience, and it was a whole different of set of skills I had to learn. The legal staff here saw that I learned them. Thank you to the Board, it has truly been a pleasure," said Vitko. "You all seriously do good work, be proud of yourselves, I believe the work that you do is worth it."