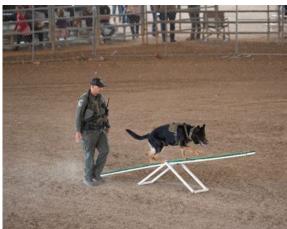

# Congratulations to CSLEA Members at CDFW Who Earned Awards at K-9 Trials Held in Riverside County

NORCO – Congratulations to California Statewide Law Enforcement Association (CSLEA) and Association of California Wildlife Officers members Aramais Bagmanian and Ryan Galapir for competing and placing in the 27th Annual Riverside County Sheriff's K-9 Trials on November 8, 2024.

California Department of Fish and Wildlife (CDFW) Officer Bagmanian and K-9 Kal, a four-year-old Belgian Malinois, earned first place in protection. CDFW Officer Ryan Galapir and K-9 Kimbo, a five-year-old German Shepherd, earned fourth place in the same category.