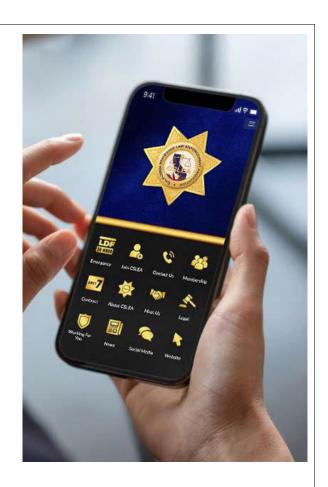

#### **CSLEA's Mobile App**

CSLEA's Mobile App is available at Google Play and the Apple Store.

The app can help you access everything CSLEA including:

- the CSLEA LDF hotline
- contacting CSLEA
- membership benefits and information
- the Unit 7 contract
- keeping up-to-date with CSLEA news
- knowing your CSLEA board of directors
- CSLEA attorneys who represent you
- accessing CSLEA.com and social media
- updating your member contact info

The app is a great way to stay in touch with your union and for your union to stay in touch with you! Be sure to allow push notifications as well and CSLEA will notify you of important events and information.