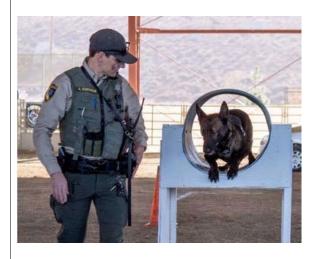

# Congratulations to CSLEA Members at CDFW Who Earned Awards at K-9 Trials Held in Riverside County

NORCO – Congratulations to California Statewide Law Enforcement Association (CSLEA) and Association of California Wildlife Officers members Aramais Bagmanian and Ryan Galapir for competing and placing in the 27th Annual Riverside County Sheriff's K-9 Trials on November 8, 2024.

California Department of Fish and Wildlife (CDFW) Officer Bagmanian and K-9 Kal, a four-year-old Belgian Malinois, earned first place in protection. CDFW Officer Ryan Galapir and K-9 Kimbo, a five-year-old German Shepherd, earned fourth place in the same category.